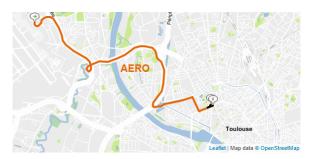

# By plane:

The Toulouse-Blagnac Airport is well connected with many European destinations. Information on flights and air connections of the Toulouse international airport can be found at <a href="https://www.toulouse.aeroport.fr/en">https://www.toulouse.aeroport.fr/en</a> - The distance from the airport to the venue is approximately 9 kilometers and 20 minutes by car, depending on traffic conditions.

The shuttle bus operates every day with departures every 20 minutes. Journey time: from 20 to 45 minutes depending on traffic.

From the airport to the venue get onto bus line "AERO" direction to Gare routière and get off at Compans-Caffarelli. From there it is approx. a 3-minutes walk to cross the boulevard (0,25 km) to reach the destination, cost: 8.50€ (price level déplacement aéroport)